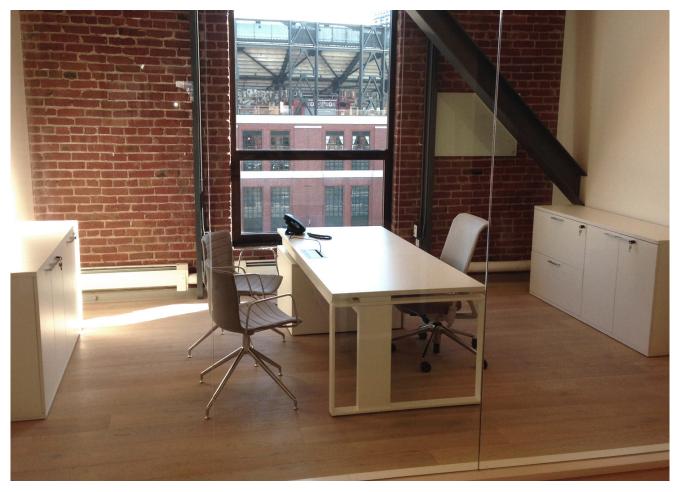

iMOVE-F sit/stand desk with integrated sideboard, desktop power and matching credenzas.

HIGH01 pneumatic height adjustable desk

iMOVE-C in benching set up with integrated desktop privacy screens that can be made from a variety of materials.