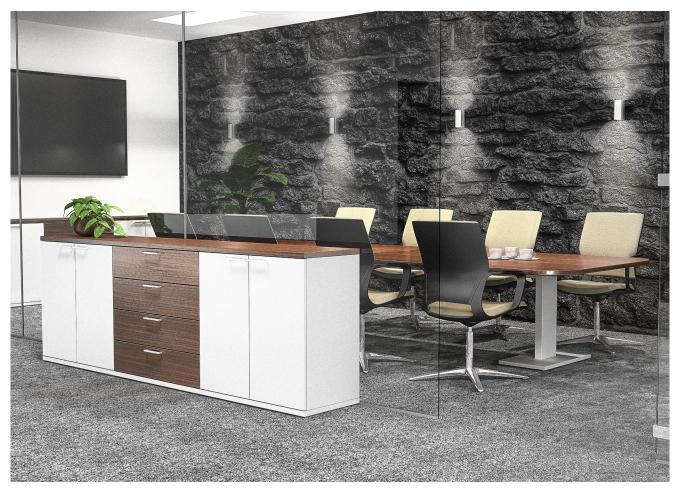

Communication Counter marries iScube storage and iOne desking, shown in Crystal White, Mirror Polished and Bamboo Finishes.

iMOVE conference table (shown in Rust finish). A range of tabletop materials fit your environment and budget.

GO<sup>2</sup> Arc Front Multi-Monitor WorkCenter for PACS environments.

iMove Conference Table and iScube Storage Credenza

where custom is standard

Birmingham, Alabama • 205.941.1942 info@coronagroupinc.com • coronagroupinc.com