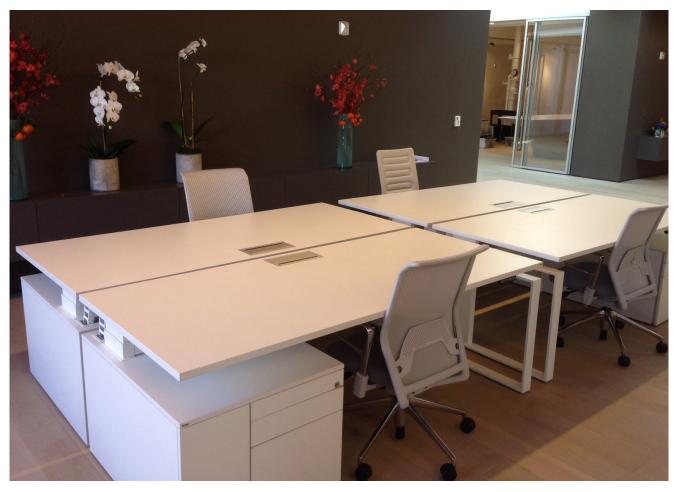

iMOVE-F sit/stand desk with integrated sideboard, desktop power and matching credenzas.

HIGH01 pneumatic height adjustable desk

iMOVE-C in benching set up with integrated desktop privacy screens that can be made from a variety of materials.

iMove-F 86" x 40" Sit/Stand Desk with integrated lowboard. Shown in Crystal white, mirror polished frame and bamboo top.

iMove-F sit/stand 4 desk pod with integrated sideboards, custom cable tray and desktop power.