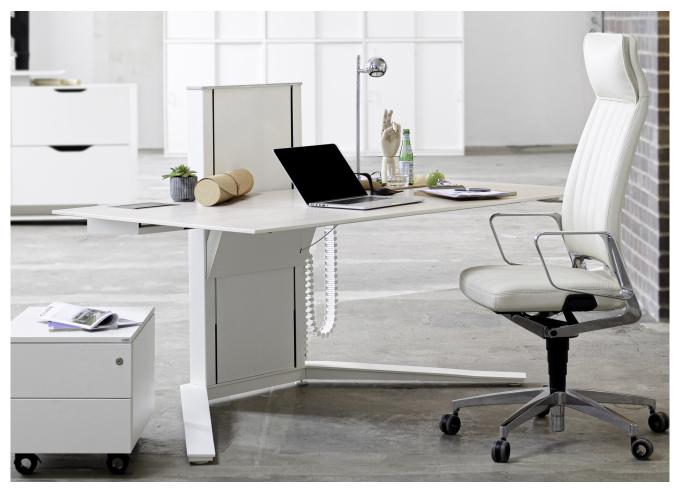

GO<sup>2</sup> Move sit/stand desks, with integrated power, flip-top and casters. GO<sup>2</sup> Move is the original mobile, sit/stand desk.

Custom bullet-shaped solid surface Sit/Stand Conference Table with integrated AV and power.