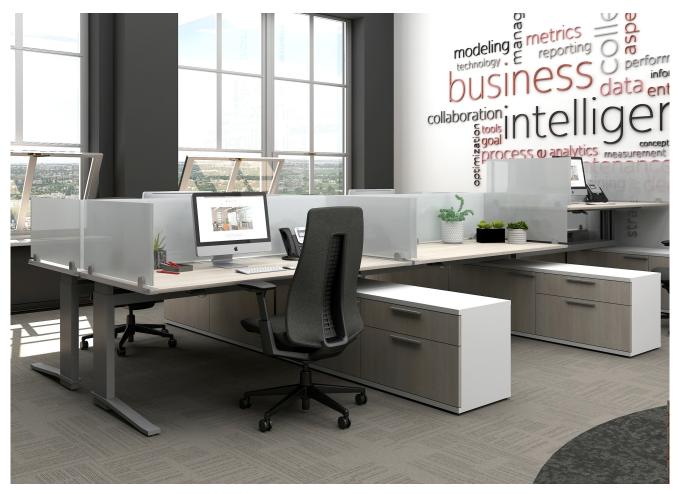

iMOVE-F sit/stand desk with integrated sideboard, desktop power and matching credenzas.

HIGH01 pneumatic height adjustable desk

iMOVE-C in benching set up with integrated desktop privacy screens that can be made from a variety of materials.