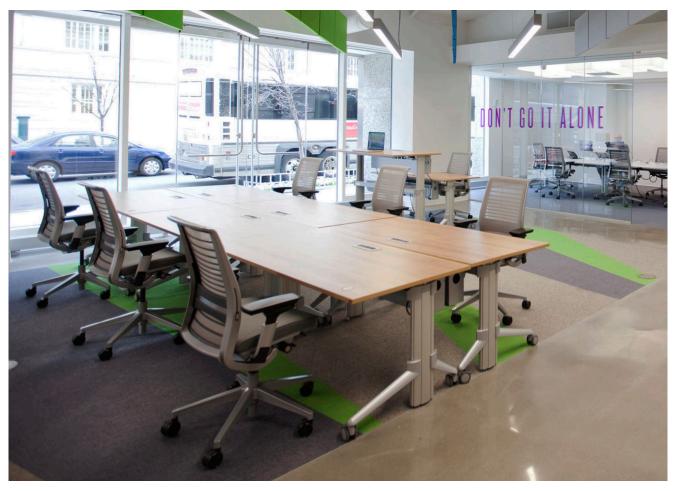

GO<sup>2</sup> Move sit/stand desks, with integrated power, flip-top and casters. GO<sup>2</sup> Move is the original mobile, sit/stand desk.

Custom bullet-shaped solid surface Sit/Stand Conference Table with integrated AV and power.