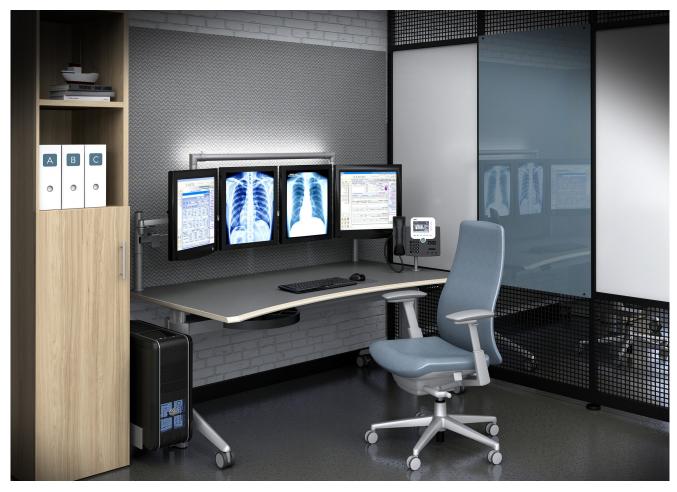

GO<sup>2</sup> Arc Front Multi-Monitor WorkCenter for PACS environments.

iMove Conference Table and iScube Storage Credenza

where custom is standard

Birmingham, Alabama • 205.941.1942 info@coronagroupinc.com • coronagroupinc.com