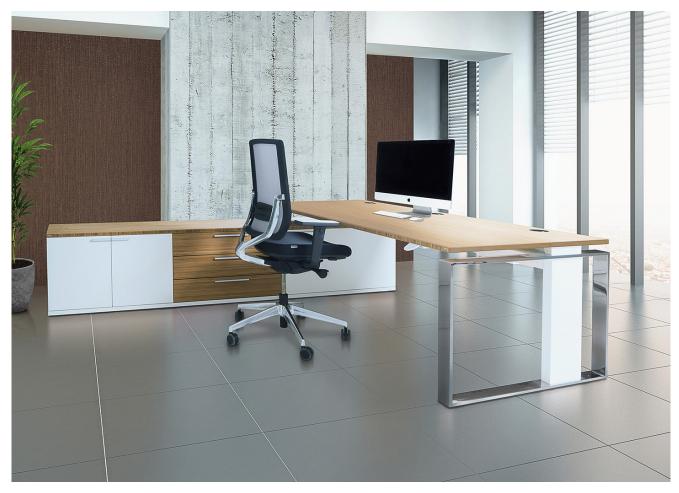

iMove-F 86" x 40" Sit/Stand Desk with integrated lowboard. Shown in Crystal white, mirror polished frame and bamboo top.

iMove-F sit/stand 4 desk pod with integrated sideboards, custom cable tray and desktop power.