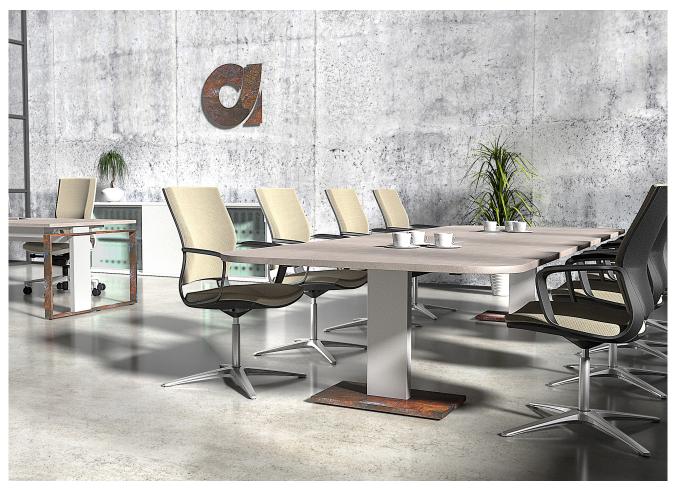

Communication Counter marries iScube storage and iOne desking, shown in Crystal White, Mirror Polished and Bamboo Finishes.

iMOVE conference table (shown in Rust finish). A range of tabletop materials fit your environment and budget.