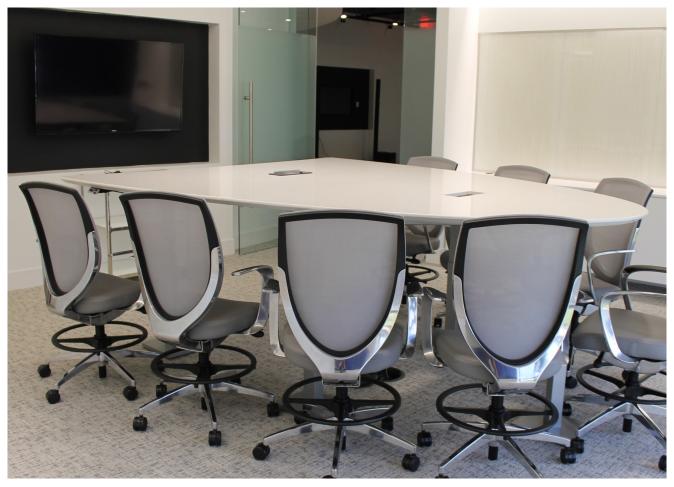

GO<sup>2</sup> Move sit/stand desks, with integrated power, flip-top and casters. GO<sup>2</sup> Move is the original mobile, sit/stand desk.

Custom bullet-shaped solid surface Sit/Stand Conference Table with integrated AV and power.